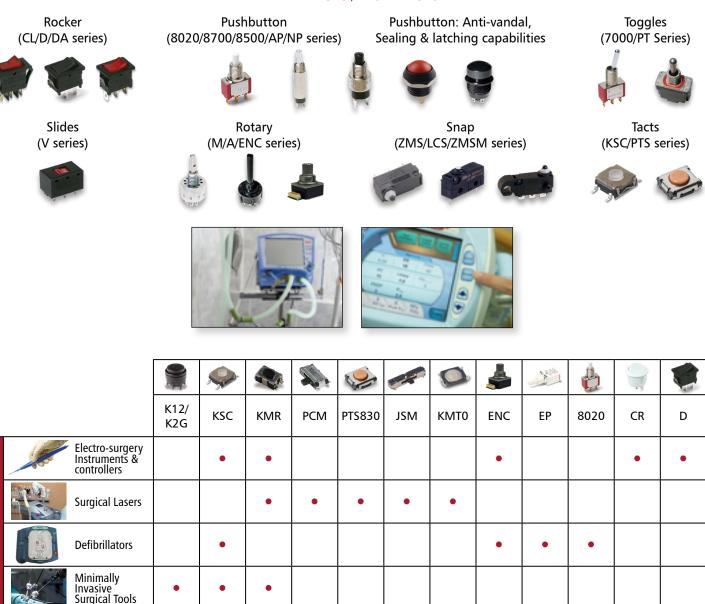

### **TESTERS** Detects: All series support the detection of a sample Rocker Snap Tacts (KSC/PTS series) (ZMS/LCS/ZMSM series) (CL/D/DA series) Pushbutton Pushbutton: Anti-vandal, Toggles Slides (8020/8700/8500/AP/NP series) (7000/PT Series) Sealing & latching capabilities (V series)

CARE

CRITICAL

õ

RGICAL

- High-volume assembly
- Unmatched research and development capabilities
- A medical segment focused innovation team
- Skilled in product, machine and tool design
- Extensive and quick-turn prototype services
- Qualification and analysis labs located in 3 regions