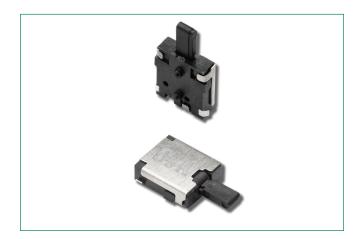

### **Description**

FDSD newest introduction into the detect family switches are really miniature in package size which allow application that requires side vertical detection. It is mounted on PCB and the typical applications are mainly consumer electronics and medical devices.

#### **Features & Benefits**

- Extremely small package size
- Vertical Side Actuation
- Flat or Bending Terminations
- Long Travel Type
- RoHS Compatible and Compliant