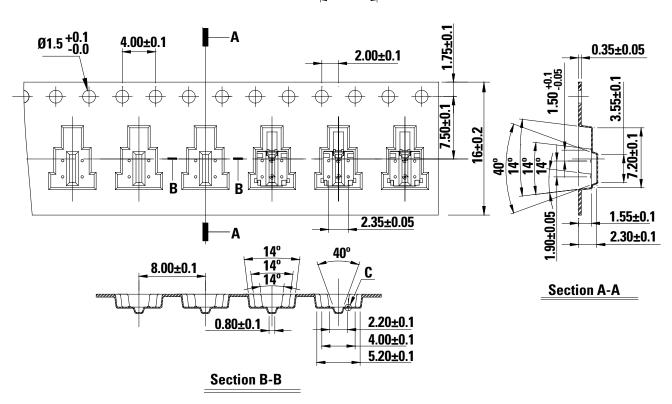

#### FDSD002R

Tape & Reel (in mm)

**Disclaimer Notice** - Information furnished is believed to be accurate and reliable. However, users should independently evaluate the suitability of and test each product selected for their own applications. Littelfuse products are not designed for, and may not be used in, all applications. Read complete Disclaimer Notice at <a href="http://www.littelfuse.com/disclaimer-electronics">http://www.littelfuse.com/disclaimer-electronics</a>.