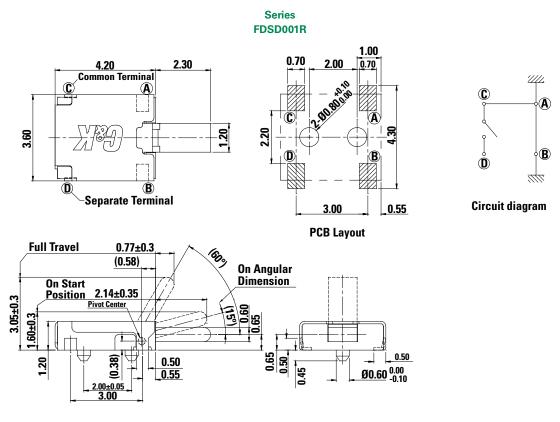

#### **Ordering Number**

Complete part numbers for FDSD Series are shown below.

**001:** Side Actuated Detect Switch Bended Terminal 002: Side Actuated Detect Switch Flat Terminal