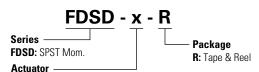

#### **Ordering Number**

Complete part numbers for FDSD Series are shown below.

**001:** Side Actuated Detect Switch Bended Terminal 002: Side Actuated Detect Switch Flat Terminal