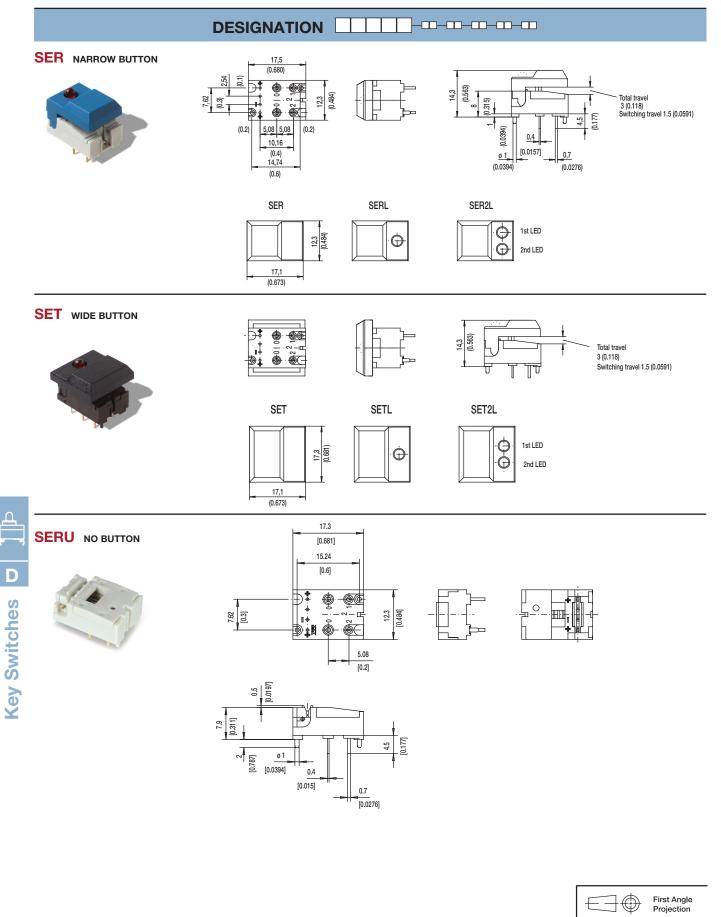

### Construction

FUNCTION: momentary or push-push CONTACT ARRANGEMENT: 1 change over contact SPDT, NO MODE OF SWITCHING: Non-shorting DISTANCE BETWEEN BUTTON CENTERS: HORIZONTAL MINIMUM: 12,7 (0.500) or 17,78 (0.700) VERTICAL MINIMUM: 17,78 (0.700) **TERMINALS: PC pins** MOUNTING: Soldering, centering pins

## Mechanical

TOTAL TRAVEL:  $\leq 3$  (.0018) SWITCHING TRAVEL: 1,5 (0.0591) LATCHING TRAVEL: 1,8 (0.0709) OPERATING FORCE: 1.5 +/- 0.5 N (150 +/- 50 grams)

# DIGITAST Microminiature SPDT, Key Switches

Dimensions are shown: mm Specifications and dimensions subject to change