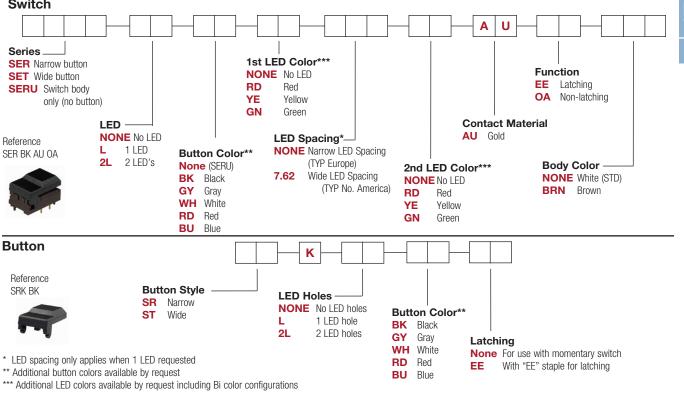

### How To Order

**Typical Applications** 

- Medical
  - Instrumentation
- Industrial electronics
- Audio electronics

## Environmental

OPERATING TEMPERATURE: -25°C to 85°C.

Our easy build-a-switch concept allows you to mix and match options to create the switch you need. To order, select desired option from each category and place it in the appropriate box. Some of the configurations may not be available or could require some development.

## BK BLACK

**GY** GRAY

Other button colors available by request [red (RD), green (GN), white (WH), yellow (YE) , blue (BU) , orange (OG)].

|  | OPTION<br>CODE | COLOR              |  |  |
|--|----------------|--------------------|--|--|
|  | NONE           | Models without LED |  |  |
|  | RD             | Red                |  |  |
|  | GN             | Green              |  |  |
|  | YE             | Yellow             |  |  |
|  |                |                    |  |  |

| OPTION<br>CODE | MATERIAL |  |
|----------------|----------|--|
| AU             | Gold     |  |

### FUNCTION

| OPTION<br>CODE | COLOR     | SCHEMATIC |
|----------------|-----------|-----------|
| OA             | Momentary |           |
| EE             | Push-Push |           |

Dimensions are shown: mm Specifications and dimensions subject to change