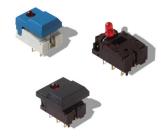

### How To Order

**Typical Applications** 

- Medical
  - Instrumentation
- Industrial electronics
- Audio electronics

## BK BLACK

**GY** GRAY

Other button colors available by request [red (RD), green (GN), white (WH), yellow (YE) , blue (BU) , orange (OG)].

|  | OPTION<br>CODE | COLOR              |  |  |
|--|----------------|--------------------|--|--|
|  | NONE           | Models without LED |  |  |
|  | RD             | Red                |  |  |
|  | GN             | Green              |  |  |
|  | YE             | Yellow             |  |  |
|  |                |                    |  |  |