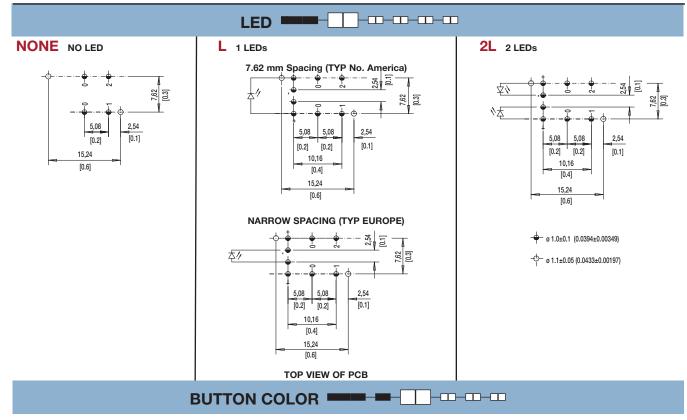

## BK BLACK

**GY** GRAY

Other button colors available by request [red (RD), green (GN), white (WH), yellow (YE) , blue (BU) , orange (OG)].

|  | OPTION<br>CODE | COLOR              |  |  |
|--|----------------|--------------------|--|--|
|  | NONE           | Models without LED |  |  |
|  | RD             | Red                |  |  |
|  | GN             | Green              |  |  |
|  | YE             | Yellow             |  |  |
|  |                |                    |  |  |