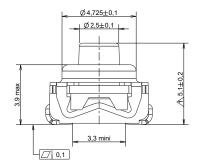

- Life time is 300,000 cycles at 20N actuation force
- The extended cage can be used as mechanical stop for the activation button
- Overload value reaches 200N (one time)