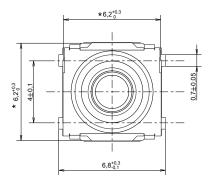

- Life time is 300,000 cycles at 20N actuation force
- The extended cage can be used as mechanical stop for the activation button
- Overload value reaches 200N (one time)