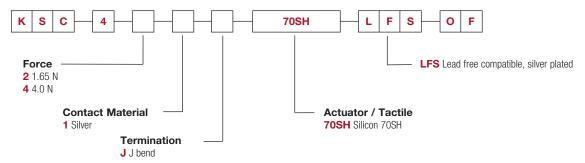

## **How To Order**

Our easy build-a-switch concept allows you to mix and match options to create the switch you need. To order, select desired option from each category and place it in the appropriate box.

For any part number different from those listed above, please consult your local representative.