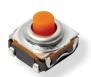

# KSC OF Series Overload Friendly Tact Switch

### Features/Benefits

- Extended cage for mechanical stop
- Silicone actuator
- J termination
- Tape & reel
- IP67