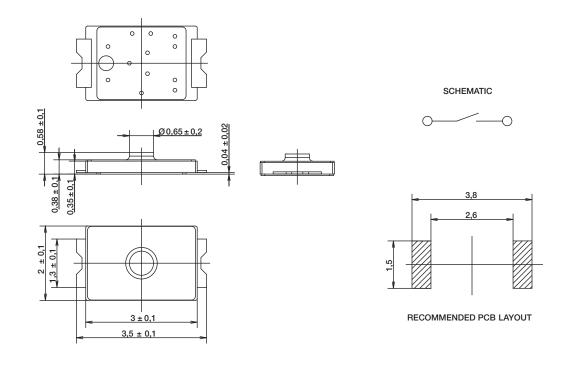

# THE RIGHT SWITCH FOR THE NEXT GENERATION

KXT series are the smallest available top actuated tact switches at C&K, with multiple benefits for the new generation of ultra-compact electronics.

- When a side actuated switch configuration is required, folded on a flexible printed circuit, the reduced width of 2.0 mm (total) offers the designer integration options
- Compact profile helps designer reduce thickness of the application
- Three actuation forces available with high and stable tactile feeling

### **KXT** ULTRA COMPACT SMT TOP ACTUATED

KX