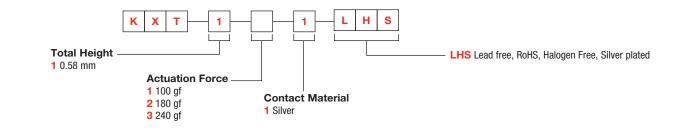

# THE RIGHT SWITCH FOR THE NEXT GENERATION

KXT series are the smallest available top actuated tact switches at C&K, with multiple benefits for the new generation of ultra-compact electronics.

- When a side actuated switch configuration is required, folded on a flexible printed circuit, the reduced width of 2.0 mm (total) offers the designer integration options
- Compact profile helps designer reduce thickness of the application
- Three actuation forces available with high and stable tactile feeling

### **KXT** ULTRA COMPACT SMT TOP ACTUATED

KX